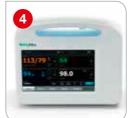

Simply connect the seca 456 wa USB adapter.

Transmit the height and weight.

Combine the vital parameters plus height and weight.

Integrate into the Electronic Medical Record System.

Immediate transfer from the seca 456 wa to the Welch Allyn CVSM or Wall System.

Simultaneous connection of up to four different seca 360° wireless products.

Optimize routine clinical processes with time-saving wireless connection.