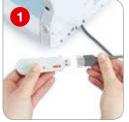

Simply connect the seca 456 wa USB adapter.

Transmit the height and weight.

Combine the vital parameters plus height and weight.

Integrate into the Electronic Medical Record System.