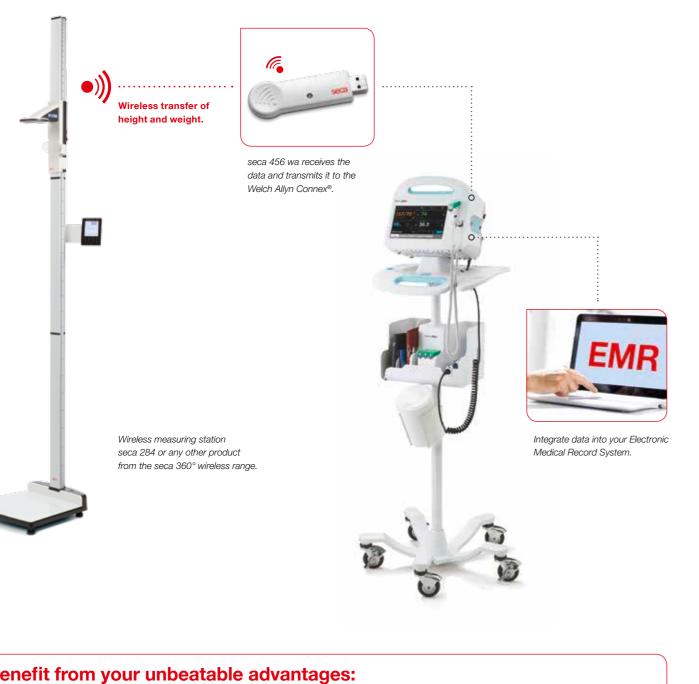

### Just what winners need -

Greater flexibility, convenience and security.

A ake your everyday clinical work more efficient with the matchless winning duo seca 456 wa and Welch Allyn Connex®. Work faster with wireless communication of height and weight – without cables and with higher performance thanks to immediate transfer to your Connex® Vital Signs Monitor (CVSM) or Integrated Wall System.

seca **456** wa seca 360° wireless USB adapter for data reception on the Welch Allyn CVSM or Integrated Wall System

Welch Allyn Connex® Integrated Wall System

- Speed
  - Mobility • Connect components without bothersome cables.
  - Flexibility •
  - Security Digital transfer means no transfer errors.
  - Simplicity Wireless combination of height, weight and vital parameters.
  - Easy working

Simply connect the seca 456 wa USB adapter.

Transmit the height and weight.

Combine the vital parameters plus height and weight.

Integrate into the Electronic Medical Record System.

Immediate transfer from the seca 456 wa to the Welch Allyn CVSM or Wall System.

Simultaneous connection of up to four different seca 360° wireless products.

Optimize routine clinical processes with time-saving wireless connection.