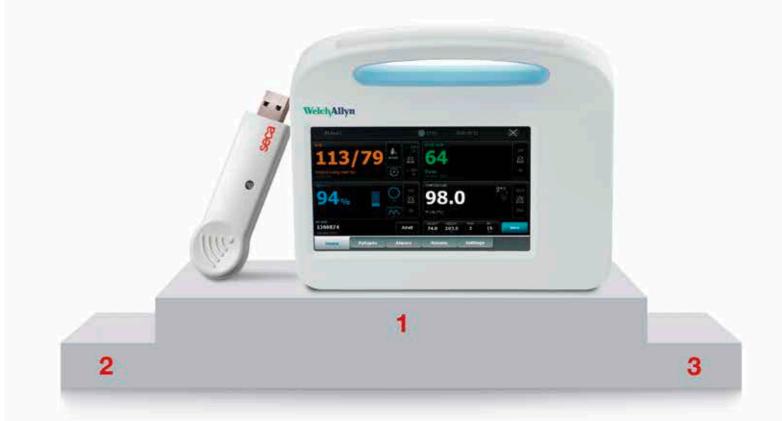

### Impressively easy - install, enable and connect.

- Installation of the Welch Allyn service tool on your PC by Welch Allyn.
- Activation of the seca devices by Welch Allyn with the seca license key provided.
- Connection of the seca devices to the seca 456 wa as shown below:

Simply connect the seca 456 wa USB adapter.

Transmit the height and weight.

Combine the vital parameters plus height and weight.

Integrate into the Electronic Medical Record System.