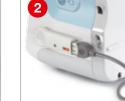

Simply connect the seca 456 wa USB adapter.

Transmit the height and weight.

Combine the vital parameters plus height and weight.

Integrate into the Electronic Medical Record System.