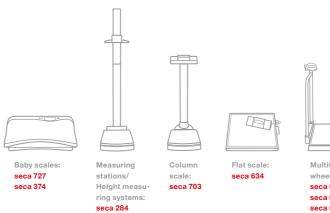

## All seca 360° wireless products communicate with the seca 456 wa.

A multitude of possibilities for successful measuring and weighing:

seca 274

seca 264

Multifunctional seca 644 seca 684 seca 676 seca 664 seca 656