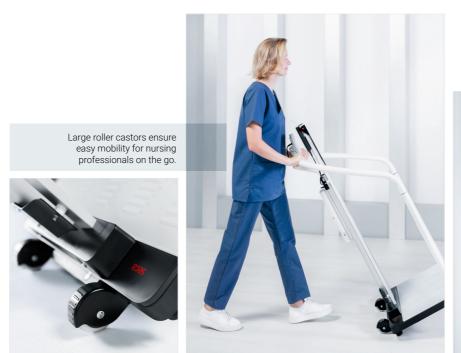

Obtain weight and digital height conveniently at each patient room, bedside, or wherever

The rock-solid steel handrail enhances stability to reduce fall risk.

#### in Demanding Healthcare Environments

- (1) Ultrasound height measuring
- (2) Sturdy aluminum column
- (3) Customizable touch-display
- (3) Voice-guided automation
- (4) Robust steel handrail
- 5) Patient and user identification\*
- 6) Optional Rechargabel battery pack
- (7) Heavy-duty wheels
- (8) Break-resistant Bearclaw glass
- (8) Easy to clean surfaces
- (+) Capacity of 800lb / 360kg
- + Fine 0.1oz / 50 g graduation