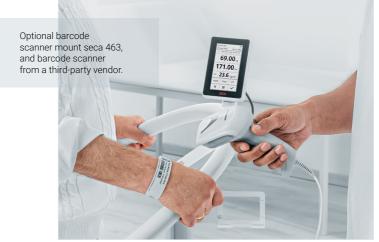

Bedside support for convenient weighing

Optional barcode scanner mount seca 463, and barcode scanner from a thirdparty vendor.

Seamless Direct EMR-validated Integration

Enhance efficiency, eliminate transcription errors, and foster a zero-incident environment with the seca Scale-up Line.
Seamlessly integrate patient measurements into your EMR\*
System. Imagine the relief for staff as patient weight and height data is automatically captured.
Contact us for more information on our integration solutions.