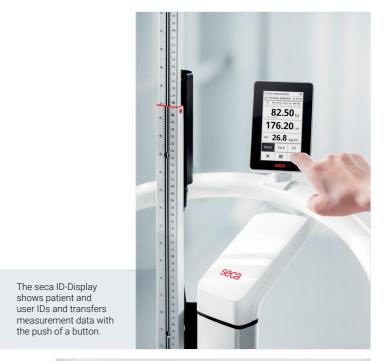

Obtain weight and digital height conveniently at each patient room, bedside, or wherever

The rock-solid steel handrail enhances stability to reduce fall risk.

#### in Demanding Healthcare Environments

- (1) Ultrasound height measuring
- (2) Sturdy aluminum column
- (3) Customizable touch-display
- (3) Voice-guided automation
- (4) Robust steel handrail
- 5) Patient and user identification\*
- 6) Optional Rechargabel battery pack
- (7) Heavy-duty wheels
- (8) Break-resistant Bearclaw glass
- (8) Easy to clean surfaces
- (+) Capacity of 800lb / 360kg
- + Fine 0.1oz / 50 g graduation