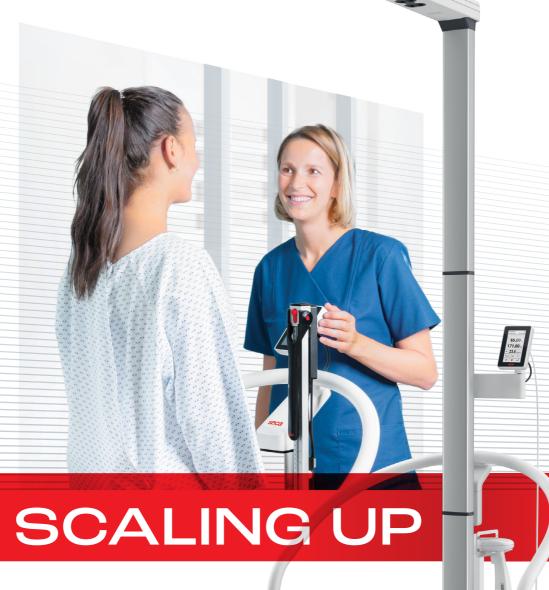

# WEIGHING& MEASURING REDEFINED

seca SCALE-UP LINE ———

Play video to see the scale in action!

## Built for Dunability Designed for Safety Ready for High Traffic

MOBILITY

MEETS

DURABILITY

DURABILITY

The optimized mobile and easy-to-move model of the seca Scale-up Line incorporates a digital height rod and optional rechargeable battery pack. Digital height measuring results appear in the display automatically with millimeter precision.

The seca Scale-up Line is purpose-built to endure the rigors of daily medical work with resilience. Its heavy-duty, robust design ensures consistent accuracy even after years of relentless service, providing healthcare teams with trusted reliability.