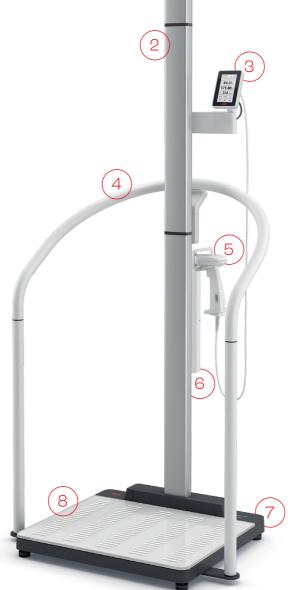

#### in Demanding Healthcare Environments

- (1) Ultrasound height measuring
- (2) Sturdy aluminum column
- (3) Customizable touch-display
- (3) Voice-guided automation
- (4) Robust steel handrail
- 5) Patient and user identification\*
- 6) Optional Rechargabel battery pack
- (7) Heavy-duty wheels
- (8) Break-resistant Bearclaw glass
- (8) Easy to clean surfaces
- (+) Capacity of 800lb / 360kg
- + Fine 0.1oz / 50 g graduation