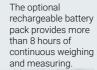

#### in Demanding Healthcare Environments

- (1) Ultrasound height measuring
- (2) Sturdy aluminum column
- (3) Customizable touch-display
- (3) Voice-guided automation
- (4) Robust steel handrail
- 5) Patient and user identification\*
- 6) Optional Rechargabel battery pack
- (7) Heavy-duty wheels
- (8) Break-resistant Bearclaw glass
- (8) Easy to clean surfaces
- (+) Capacity of 800lb / 360kg
- + Fine 0.1oz / 50 g graduation