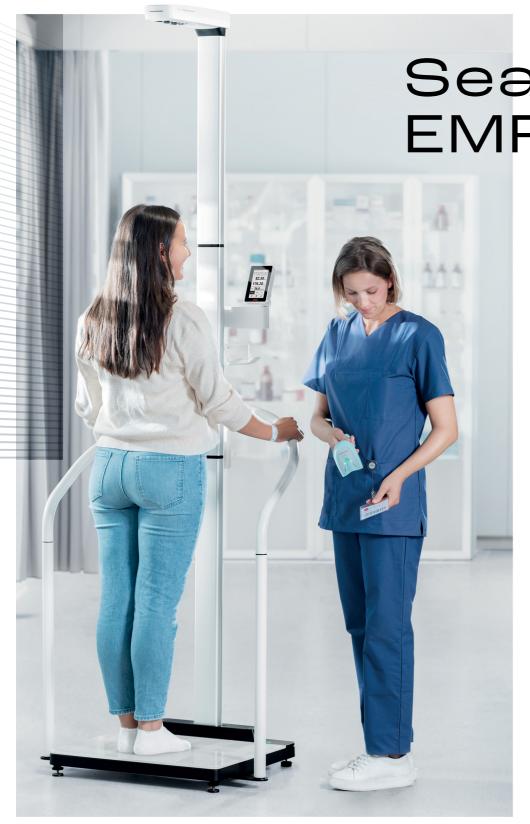

Bedside support for convenient weighing

Optional barcode scanner mount seca 463, and barcode scanner from a thirdparty vendor.

Seamless Direct EMR-validated Integration

Enhance efficiency, eliminate transcription errors, and foster a zero-incident environment with the seca Scale-up Line.
Seamlessly integrate patient measurements into your EMR\*
System. Imagine the relief for staff as patient weight and height data is automatically captured.
Contact us for more information on our integration solutions.