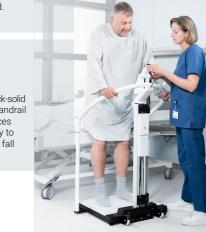

Obtain weight and digital height conveniently at each patient room, bedside, or wherever

The rock-solid steel handrail enhances stability to reduce fall risk.