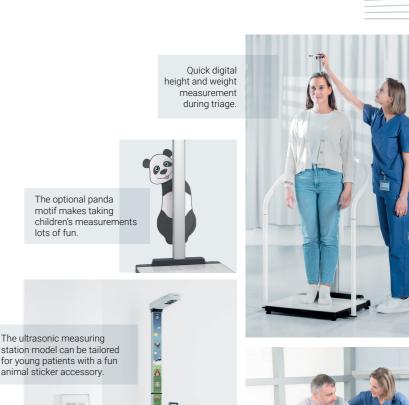

## Built for Dunability Designed for Safety Ready for High Traffic

MOBILITY

MEETS

DURABILITY

DURABILITY

The optimized mobile and easy-to-move model of the seca Scale-up Line incorporates a digital height rod and optional rechargeable battery pack. Digital height measuring results appear in the display automatically with millimeter precision.