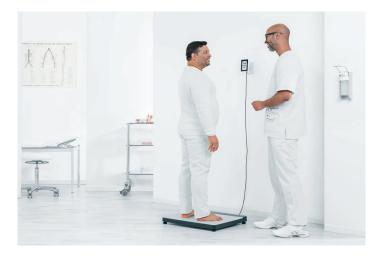

# Large, high-capacity flat scale developed for **EMR** integration

With the seca Scale-up Line, there is now the first flat scale developed from the start for integration with electronic medical records. It is not only EMR-validated, but also has an extremely large, low-profile platform which offers ample space even for particularly obese patients. The seca 650 from the seca Scale-up Line makes medical weighing for patients and users safer, more efficient and more comfortable.

## ID-Display ensures an easy and user-friendly data transmission to EMR

seca Scale-up Line is developed especially for perfect integration of measured data with EMR systems. Weight and data such as time of measurement are stored centrally and are accessible for every user. The ID-Display shows name or patient ID with every measurement, which are gathered by an additional barcode scanner. This makes the integration process transparent, safe and even more user-friendly. For more information please visit integration.seca.com