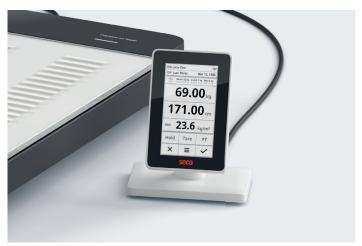

## ID-Display ensures an easy and user-friendly data transmission to EMR

seca Scale-up Line is developed especially for perfect integration of measured data with EMR systems. Weight and data such as time of measurement are stored centrally and are accessible for every user. The ID-Display shows name or patient ID with every measurement, which are gathered by an additional barcode scanner. This makes the integration process transparent, safe and even more user-friendly. For more information please visit integration.seca.com