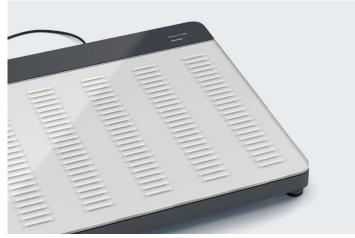

# seca Bearclaw Glass<sup>©</sup> platform

The glass platform not only looks good, it is also particularly hygienic. The death rate of many types of germs on glass is over 99 %. This makes the glass platform similarly hygienic as stainless steel and also easy to clean. Anti-slip print ensures that the glass is slip-resistant. Break-resistance is guaranteed by use of special seca Bearclaw Glass®.