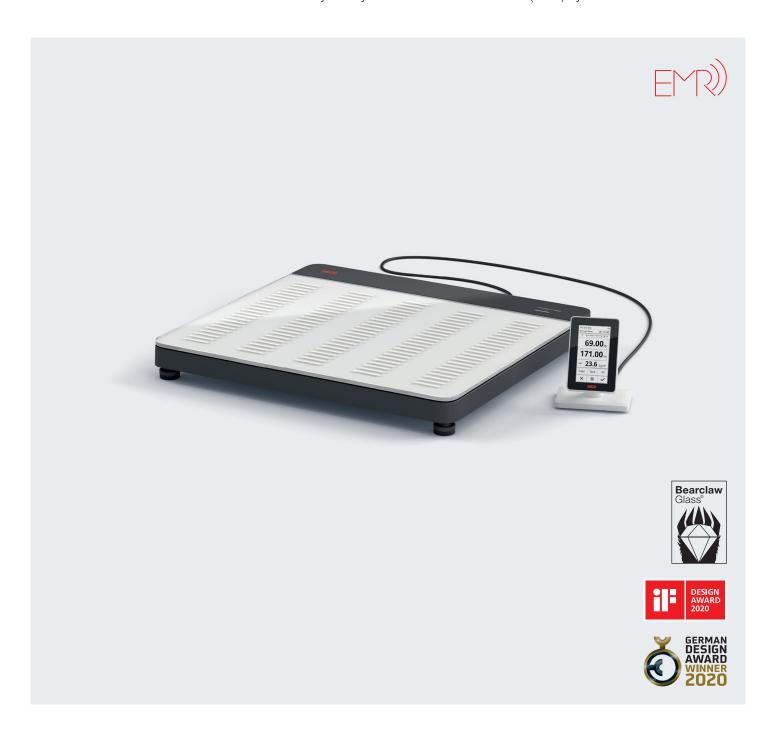

# seca 651

- + Display shows name or identification number (ID) of users and patients for enhanced safety
- + Data transmission controlled on the touchscreen
- + Large platform made of tested seca Bearclaw Glass® for absolute breakage resistance and perfect hygiene
- + Glass surface is easy to clean and disinfect (more hygienic than plastic)
- + EMR-validated: transmit measured data directly to any Electronic Medical Record (EMR) system

# Large, high-capacity flat scale developed for **EMR** integration

With the seca Scale-up Line, there is now the first flat scale developed from the start for integration with electronic medical records. It is not only EMR-validated, but also has an extremely large, low-profile platform which offers ample space even for particularly obese patients. The seca 650 from the seca Scale-up Line makes medical weighing for patients and users safer, more efficient and more comfortable.

# seca Bearclaw Glass<sup>©</sup> platform

The glass platform not only looks good, it is also particularly hygienic. The death rate of many types of germs on glass is over 99 %. This makes the glass platform similarly hygienic as stainless steel and also easy to clean. Anti-slip print ensures that the glass is slip-resistant. Break-resistance is guaranteed by use of special seca Bearclaw Glass®.

## ID-Display ensures an easy and user-friendly data transmission to EMR

seca Scale-up Line is developed especially for perfect integration of measured data with EMR systems. Weight and data such as time of measurement are stored centrally and are accessible for every user. The ID-Display shows name or patient ID with every measurement, which are gathered by an additional barcode scanner. This makes the integration process transparent, safe and even more user-friendly. For more information please visit integration.seca.com