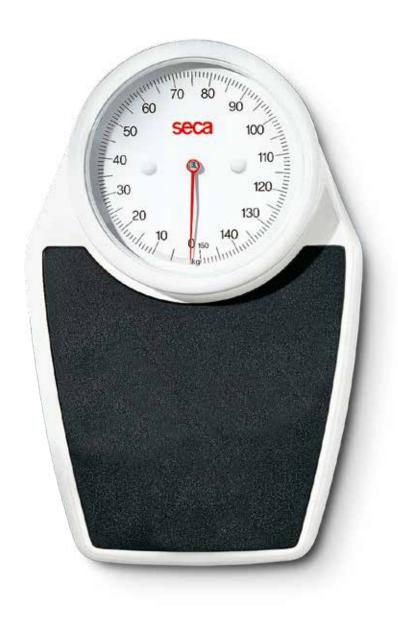

Modern classics for several decades.

The precise design classic has a large clear and well defined dial. With a large, low-level, non-slip platform and scratchresistant finish it is easy for the patient to step on and weigh.

The face of the dial is especially large to make reading the figures much easier.

The rugged metal housing withstands years of use under the hardest conditions imaginable.