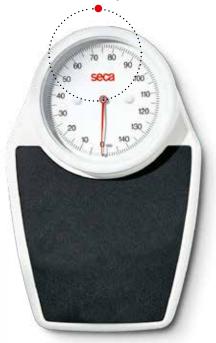

The face of the dial is especially large to make reading the figures much easier.

The rugged metal housing withstands years of use under the hardest conditions imaginable.