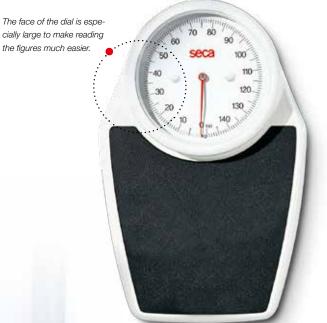

# Classic highlight in weighing technology.

the figures much easier.

his seca classic has greatly influenced the image of scales. With an absolutely precise dial, synthetic covering used in medical applications, and steel plate housing from the good old days. The modern age has also left its mark on these scales, which are available in many different colors and models. For one thing a classic should never be boring.