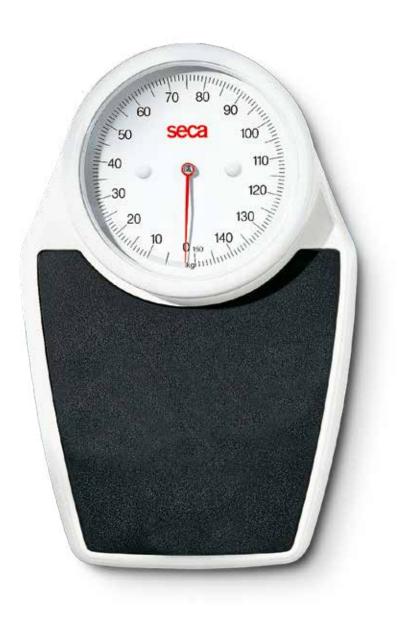

# Classic highlight in weighing technology.

the figures much easier.

his seca classic has greatly influenced the image of scales. With an absolutely precise dial, synthetic covering used in medical applications, and steel plate housing from the good old days. The modern age has also left its mark on these scales, which are available in many different colors and models. For one thing a classic should never be boring.

#### Modern classics for several decades.

The precise design classic has a large clear and well defined dial. With a large, low-level, non-slip platform and scratchresistant finish it is easy for the patient to step on and weigh.