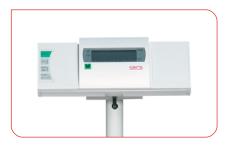

#### Sturdy, durable construction.

The stable stand is made of high grade steel tubing and is thus of durable quality. The display and operating control element is held firmly by a robust clamp. The height and inclination angle of the display element can be adjusted to individual requirements. It can therefore be operated comfortably both from a seated or standing position.