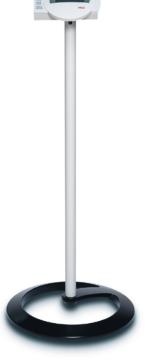

# The stable solution for cable remote displays.

his one is not so easy to bowl over: the stand seca 472 is the transportable solution for holding the display and control element of the digital scales seca 634, 674 and 656.

#### Firm hold and easy to transport.

The stand seca 472 is not only a practical alternative to the table support or wall fixture. Equipped with non-slip rubber feet, it also replaces the former model on transport castors and can be positioned everywhere quickly and securely.

#### Sturdy, durable construction.

The stable stand is made of high grade steel tubing and is thus of durable quality. The display and operating control element is held firmly by a robust clamp. The height and inclination angle of the display element can be adjusted to individual requirements. It can therefore be operated comfortably both from a seated or standing position.