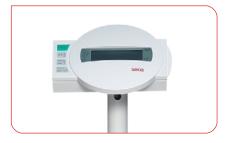

#### Sturdy, durable construction.

The stable stand is made of high grade steel tubing and is thus of durable quality. The display and operating control element is held firmly by a robust clamp. The height and inclination angle of the display element can be adjusted to individual requirements. It can therefore be operated comfortably both from a seated or standing position.