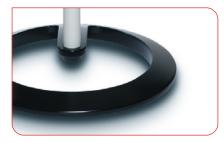

#### Firm hold and easy to transport.

The stand seca 472 is not only a practical alternative to the table support or wall fixture. Equipped with non-slip rubber feet, it also replaces the former model on transport castors and can be positioned everywhere quickly and securely.