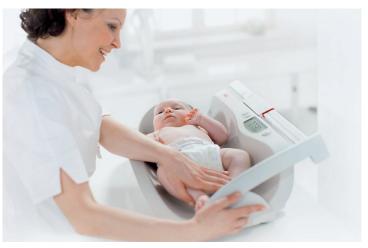

### Professional scale for users, feel-good scale for babies

The understanding of babies for the necessary weight control is often kept within limits. They have just been sleeping peacefully in their parents arms and now are lying wide awake, naked and alone on a cold scale. In order to make this scenario as pleasant as possible for the littlest of little ones, the seca 374 baby scale has particularly high side walls. This provides a sense of security, protects from falling out and creates limitations. Because wide, open spaces can be frightening for babies.