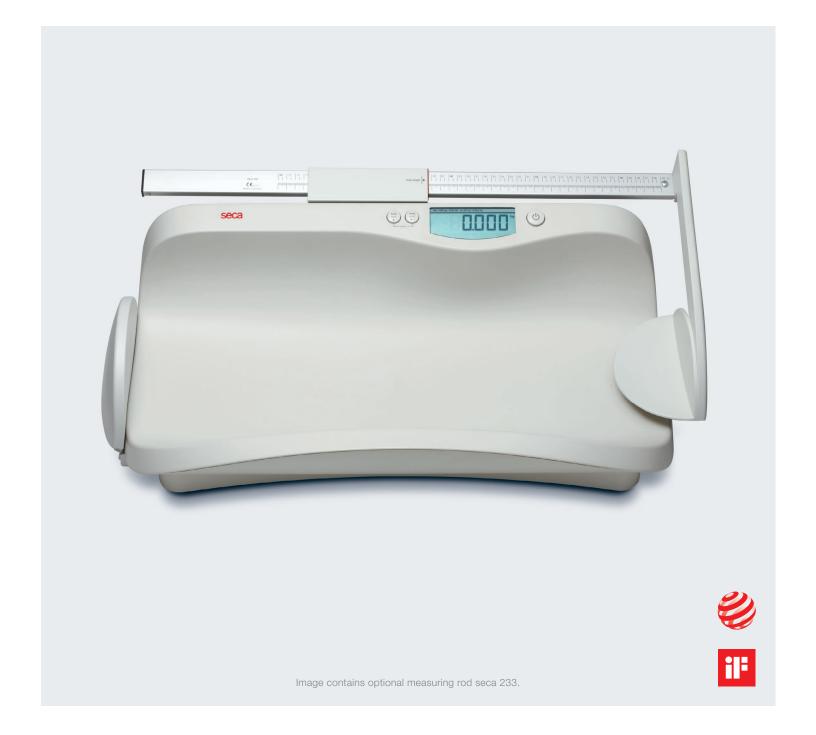

### seca 374

- + Weighing tray with high side walls for increased safety
- + Weighing and measuring in one step thanks to optional length measuring rod
- + Three-step damping for fast weighing
- + Large tray is suitable for weighing toddlers while sitting

| Capacity                    | 44 lbs / 20 kg                                                                                                                                                   |
|-----------------------------|------------------------------------------------------------------------------------------------------------------------------------------------------------------|
| Graduation                  | 0.2 oz < 22 lbs > 0.5 oz / 5 g < 10 kg > 10 g                                                                                                                    |
| Dimensions (WxHxD)          | 23.6 x 2.8 x 18.4" /<br>600 x 70 x 467 mm                                                                                                                        |
| Dimensions tray (W x H x D) | 24.2 x 5.1 x 10.8" /<br>615 x 130 x 275 mm                                                                                                                       |
| Weight                      | 7.9 lbs / 3.6 kg                                                                                                                                                 |
| Power supply                | Batteries, power adapter (optional)                                                                                                                              |
| Functions                   | TARE, BMIF, RESET, Auto-HOLD, adjustable damping, lbs/kg switch-over, damping, automatic switch-off                                                              |
| Accessories                 | <ul> <li>+ Mobile carts seca 403 and seca 402</li> <li>+ Measuring rod seca 233</li> <li>+ Power adapter 447</li> <li>+ Switch-mode power adapter 400</li> </ul> |

#### Weighing and measuring in one step

The seca 374 baby scales can be equipped with the high-quality seca 233 aluminum measuring rod. However, weighing and measuring in one work step is not the only way to save time. With the three-stage adjustable damping, the weight can be quickly determined, even with a lively baby, by filtering out the movements. In addition, the baby can leave the scale before the value has been recorded, because the HOLD function records the result.

Measuring rod seca 233 (optional)

Measuring range 14 – 32" / 35 – 80 cm

Graduation 1/8" / 1 mm