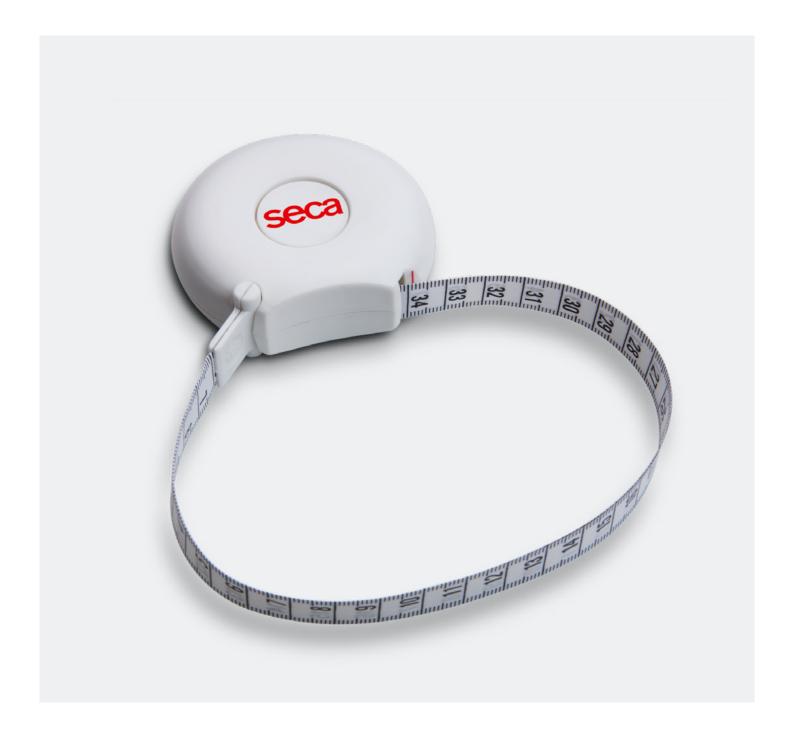

# Ergonomic circumference measuring tape

## seca 201

- + Retractable measuring tape for precise body measurements
- + Printed scale on side makes results easy-to-read
- + Convenient one-handed operation fasten start of tape to retraction mechanism
- + Compact and easy to store

### A high-quality medical device

Because circumference measuring tapes today also have to meet the highest medical requirements, we have developed the seca 201, with which the body circumference can be measured with millimeter precision. The high-quality mechanism ensures that the 205 cm long tape can be easily pulled out and snaps in precisely. The housing fits well in the hand, feels pleasant and is so robust that it can also withstand being accidentally dropped.