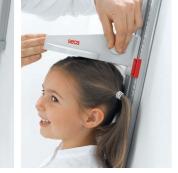

Graduation

seca 216

adults

Mechanical measuring

+ Easy-to-read measurement scale

+ Choice of two units of measurement

rod for children and

+ Adjustable head positioner

+ Simple assembly

Measuring range 0-220 cm or 0-87" 1 mm or 1/8" Graduation

> You can feel seca quality, it gives a good impression and pays off. The caliper gauge of a seca stadiometer runs smooth and with millimetre precision over the abrasion-resistant scale and a seca column scale gives a safe and high-quality impression, even after thousands of weighings. It is not without reason that seca is the world market leader in the field of medical weighing and measuring and thus the quality standard for every medical practice.