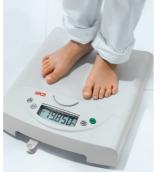

## 2-in-1 mobile baby scale and flat scale for toddlers

- + Weigh babies lying down and toddlers standing up
- + Easily detach the weighing tray from the base to use as a flat scale
- + Compact, robust and lightweight: ideal for mobile use
- + High-quality baby scale with calibration approval at an economical price
- + Wide range of functions: TARE, HOLD and Breast-Milk-Intake-Function (BMIF)

| Approval class |                                                                                                                                                                                                                                                                                                                                                     |
|----------------|-----------------------------------------------------------------------------------------------------------------------------------------------------------------------------------------------------------------------------------------------------------------------------------------------------------------------------------------------------|
| Capacity       | 20 kg                                                                                                                                                                                                                                                                                                                                               |
| Graduation     | 10 g < 10 kg > 20 g                                                                                                                                                                                                                                                                                                                                 |
| Functions      | TARE, BMIF, HOLD, automatic switch-off, weighing range switch-over                                                                                                                                                                                                                                                                                  |
| Accessories    | <ul> <li>+ Mobile carts seca 403 and seca 402</li> <li>+ Measuring board seca 417 or measuring mat seca 210</li> <li>+ Backpack seca 409 (for combination with measuring board or measuring mat)</li> <li>+ Carrying case seca 414 (for combination with measuring board)</li> <li>+ Backpack seca 431</li> <li>+ Carrying case seca 413</li> </ul> |