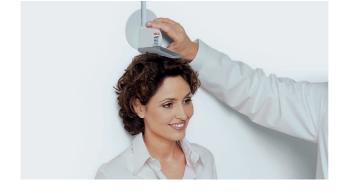

# Electronic column scale with BMI function

- + Particularly robust and compact column scale
- + Includes BMI function, TARE and HOLD
- + Robust weighing platform made of steel
- + Easily movable with transport wheels
- + Can be powered with batteries for mobile use or a power adapter for stationary use
- Expandable into a complete measuring station with an optional height measuring rod

Image contains optional measuring rod seca 220.