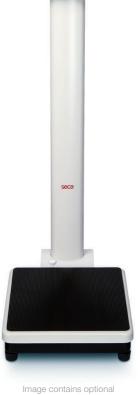

# Electronic column scale with BMI function

- + Particularly robust and compact column scale
- + Includes BMI function, TARE and HOLD
- + Robust weighing platform made of steel
- + Easily movable with transport wheels
- + Can be powered with batteries for mobile use or a power adapter for stationary use
- Expandable into a complete measuring station with an optional height measuring rod

Image contains optional measuring rod seca 220.

#### Scale

| Approval class |                                                                                    |
|----------------|------------------------------------------------------------------------------------|
| Capacity       | 200 kg                                                                             |
| Graduation     | 100 g < 150 kg > 200 g                                                             |
| Functions      | TARE, HOLD, BMI, weighing range switch-over, automatic switch-off                  |
| Accessories    | + Measuring rod seca 220<br>+ Power adapter 447<br>+ Switch-mode power adapter 400 |

### Measuring rod seca 220 (optional)

| Measuring range | 60-200 cm |
|-----------------|-----------|
| Graduation      | 1 mm      |