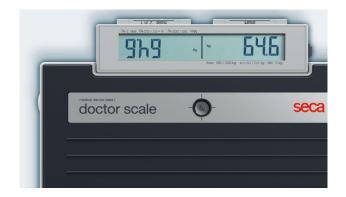

### seca 878 dr

### Flat scale with customizable label

- + Customizable label helps minimize scale misplacement
- + Inexpensive, reliable and durable: seca quality that pays off
- + Double display allows the doctor and patient to read simultaneously
- + Mother+child function for hassle-free weighing of toddlers

### seca.com/doctorscale

| Approval class |                                                                                                                                                                                                                                 |
|----------------|---------------------------------------------------------------------------------------------------------------------------------------------------------------------------------------------------------------------------------|
| Capacity       | 200 kg                                                                                                                                                                                                                          |
| Graduation     | 100 g < 150 kg > 200 g                                                                                                                                                                                                          |
| Functions      | Mother+child function, HOLD, automatic switch-off                                                                                                                                                                               |
| Accessories    | + Stadiometer seca 217 in combination with adapter element seca 437 + Power adapter 447 + Switch-mode power adapter 400 + Carrying cases seca 409 / seca 415 or seca 414 (for combination with stadiometer and adapter element) |