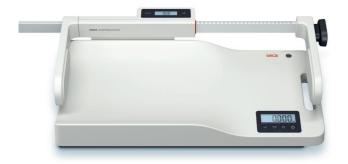

## 2-in-1 mobile baby scale and flat scale for toddlers

- + Weigh babies lying down and toddlers standing up
- + Easily detach the weighing tray from the base to use as a flat scale
- + Compact, robust and lightweight: ideal for mobile use
- + High-quality baby scale with calibration approval at an economical price
- + Wide range of functions: TARE, HOLD and Breast-Milk-Intake-Function (BMIF)

| Approval class |                                                                                                                                                                                                                                                                                                                                                     |
|----------------|-----------------------------------------------------------------------------------------------------------------------------------------------------------------------------------------------------------------------------------------------------------------------------------------------------------------------------------------------------|
| Capacity       | 20 kg                                                                                                                                                                                                                                                                                                                                               |
| Graduation     | 10 g < 10 kg > 20 g                                                                                                                                                                                                                                                                                                                                 |
| Functions      | TARE, BMIF, HOLD, automatic switch-off, weighing range switch-over                                                                                                                                                                                                                                                                                  |
| Accessories    | <ul> <li>+ Mobile carts seca 403 and seca 402</li> <li>+ Measuring board seca 417 or measuring mat seca 210</li> <li>+ Backpack seca 409 (for combination with measuring board or measuring mat)</li> <li>+ Carrying case seca 414 (for combination with measuring board)</li> <li>+ Backpack seca 431</li> <li>+ Carrying case seca 413</li> </ul> |