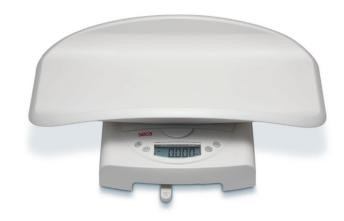

# Electronic baby scale for space-saving use

- + Measuring and weighing can be done in a single step thanks to an optional length measuring rod
- + Flat construction for easy storage in drawers
- + Lightweight with a carrying handle for mobile use
- + Wide range of functions: TARE, BMIF, HOLD, Auto-HOLD and adjustable damping
- + Large backlit LCD display
- + Extendable with digital measuring rod seca 234 or analog measuring rod seca 232 n

| Approval class |                                                                                                                                                      |
|----------------|------------------------------------------------------------------------------------------------------------------------------------------------------|
| Capacity       | 20 kg                                                                                                                                                |
| Graduation     | 5 g < 10 kg > 10 g                                                                                                                                   |
| Functions      | TARE, BMIF, HOLD, Auto-HOLD, auto weighing range switch-over, damping, automatic switch-off, confirm button                                          |
| Accessories    | + Mobile carts seca 403 and seca 402 + Digital measuring rod seca 234 + Analog measuring rod seca 232 n + Carrying case seca 428 + Power adapter 401 |