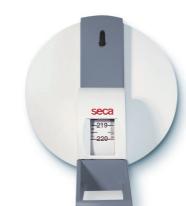

### Mechanical measuring tape

- + Space-saving, roll-up mechanism
- + Simple read-out of results through display window
- + Durable tape made of metal

Measuring range max. 138 cm / 55.3" selectable from 3.5-230 cm / 1.4-90"