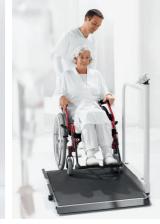

#### seca 676

## EMR-validated wheelchair scale with handrail

- + Large wheelchair accessible platform
- + Convenient and foldable to save space
- + Mobile due to transport wheels
- + Handrail as a standing aid
- + Non-slip rubber mat
- + Two ramps included

| Capacity    | 360 kg / 800 lbs                                                              |
|-------------|-------------------------------------------------------------------------------|
| Graduation  | 50 g / 0.1 lb                                                                 |
| Functions   | TARE, Pre-TARE, HOLD, Auto-HOLD, BMI, Auto-CLEAR, kg/lbs switch-over, damping |
| Accessories | + Interface module seca 452                                                   |