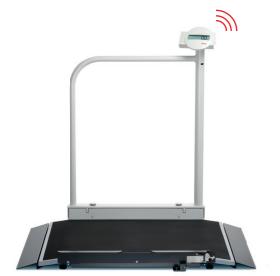

#### seca 676

## EMR-validated wheelchair scale with handrail

- + Large wheelchair accessible platform
- + Convenient and foldable to save space
- + Mobile due to transport wheels
- + Handrail as a standing aid
- + Non-slip rubber mat
- + Two ramps included

| Capacity    | 360 kg / 800 lbs                                                              |
|-------------|-------------------------------------------------------------------------------|
| Graduation  | 50 g / 0.1 lb                                                                 |
| Functions   | TARE, Pre-TARE, HOLD, Auto-HOLD, BMI, Auto-CLEAR, kg/lbs switch-over, damping |
| Accessories | + Interface module seca 452                                                   |