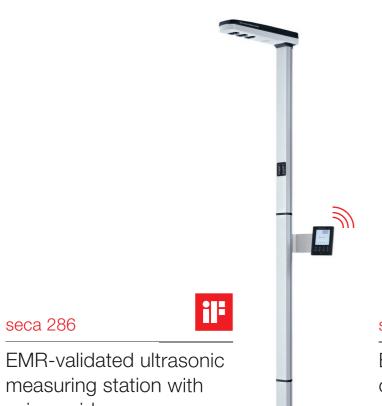

## measuring station with voice guidance

- + Voice-guided selfmeasurement assists personnel
- + Outstanding precision and high-speed measuring thanks to perfected ultrasound technology
- + Precise 50 g graduation at a very high capacity of up to 300 kg
- + High-quality workmanship and modern design with safety glass and an aluminum profile

range

+ Two-line display shows

seca 477 provides extra

height and weight

+ Optional: Handrail

patient security

+ Optional: Panda bear

facilitates measuring

and weighing of children

| Joaic       |                                                                                                                                       |
|-------------|---------------------------------------------------------------------------------------------------------------------------------------|
| Capacity    | 300 kg / 660 lbs                                                                                                                      |
| Graduation  | 50 g / 0.1 lb                                                                                                                         |
| Functions   | Pre-TARE, mother+child function, HOLD, Auto-HOLD, Auto-BMI, Auto-CLEAR, CLEAR, kg/lbs switch-over, cm/inch switch-over, damping, SEND |
| Accessories | + Interface module seca 452<br>+ Animal sticker seca 487                                                                              |
|             |                                                                                                                                       |

#### Ultrasonic height measurement

| Measuring range | 60-210 cm / 1 ft 12"-6 ft 10" |
|-----------------|-------------------------------|
| Graduation      | 1 mm / 1/8"                   |
| Function        | Automatic calibration         |