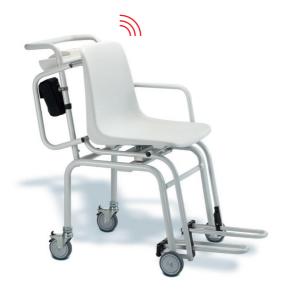

#### seca 954

## EMR-validated chair scale with precise graduation

- + 50 g graduation for exact measurement while sitting
- + Fold-up arm and footrests for easy access
- + Sophisticated engineering and robust construction for a long lifespan
- + Suitable for patients affected by obesity with up to 300 kg weighing capacity

| Capacity    | 300 kg / 660 lbs                                                                        |
|-------------|-----------------------------------------------------------------------------------------|
| Graduation  | 50 g < 150 kg > 100 g<br>0.1 lb < 330 lbs > 0.2 lb                                      |
| Functions   | TARE, Pre-TARE, HOLD, Auto-HOLD, BMI, kg/lbs switch-over, damping, automatic switch-off |
| Accessories | + Interface module seca 452<br>+ Battery for longer mobile use seca 454                 |
|             |                                                                                         |