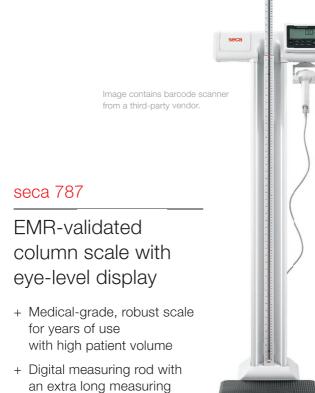

#### Measuring rod (included)

| Measuring range (total)   | 10-230 cm / 4-90"   |
|---------------------------|---------------------|
| Measuring range (digital) | 122-230 cm / 48-90" |
| Graduation                | 1 mm / 1/8"         |

1 mm / 1/8"