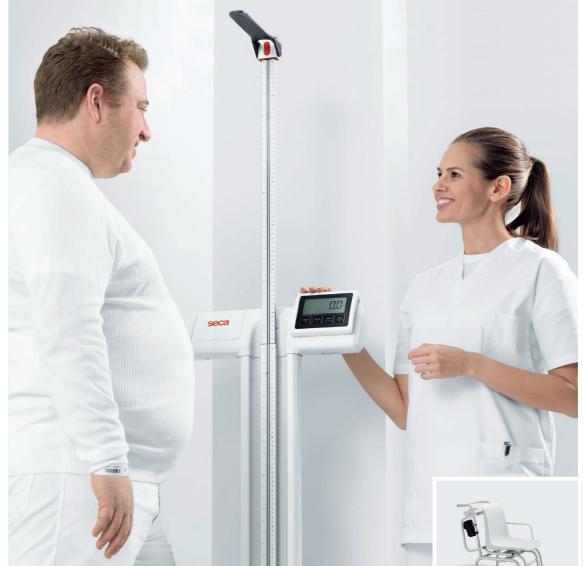

## measuring station with voice guidance

- + Voice-guided selfmeasurement assists personnel
- + Outstanding precision and high-speed measuring thanks to perfected ultrasound technology
- + Precise 50 g graduation at a very high capacity of up to 300 kg
- + High-quality workmanship and modern design with safety glass and an aluminum profile

range

+ Two-line display shows

seca 477 provides extra

height and weight

+ Optional: Handrail

patient security

+ Optional: Panda bear

facilitates measuring

and weighing of children

| Joaic       |                                                                                                                                       |
|-------------|---------------------------------------------------------------------------------------------------------------------------------------|
| Capacity    | 300 kg / 660 lbs                                                                                                                      |
| Graduation  | 50 g / 0.1 lb                                                                                                                         |
| Functions   | Pre-TARE, mother+child function, HOLD, Auto-HOLD, Auto-BMI, Auto-CLEAR, CLEAR, kg/lbs switch-over, cm/inch switch-over, damping, SEND |
| Accessories | + Interface module seca 452<br>+ Animal sticker seca 487                                                                              |
|             |                                                                                                                                       |

#### Ultrasonic height measurement

| Measuring range | 60-210 cm / 1 ft 12"-6 ft 10" |
|-----------------|-------------------------------|
| Graduation      | 1 mm / 1/8"                   |
| Function        | Automatic calibration         |