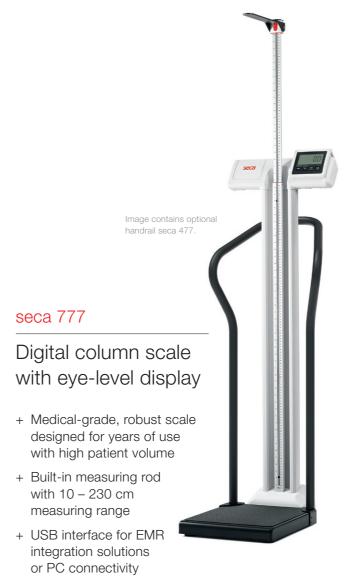

#### Measuring rod (included)

| Measuring range (total)   | 10-230 cm / 4-90"   |
|---------------------------|---------------------|
| Measuring range (digital) | 122-230 cm / 48-90" |
| Graduation                | 1 mm / 1/8"         |

1 mm / 1/8"