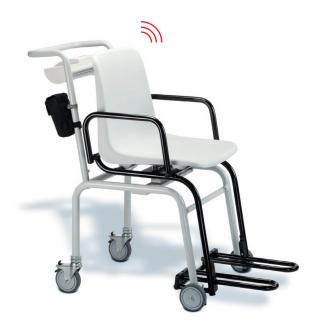

#### seca 959

### EMR-validated chair scale with precise graduation

- + 50 g graduation for exact measurement while sitting
- + Fold-up arm and footrests for easy access
- + Sophisticated engineering and robust construction for a long lifespan
- + Suitable for patients affected by obesity with up to 300 kg weighing capacity

| 300 kg                                                                                                                  |
|-------------------------------------------------------------------------------------------------------------------------|
| 50 g < 150 kg > 100 g < 250 kg > 200 g                                                                                  |
| TARE, Pre-TARE, HOLD, Auto-HOLD, BMI,<br>Auto-CLEAR, auto weighing range switch-<br>over, damping, automatic switch-off |
| + Interface module seca 452<br>+ Battery for longer mobile use seca 454                                                 |
|                                                                                                                         |