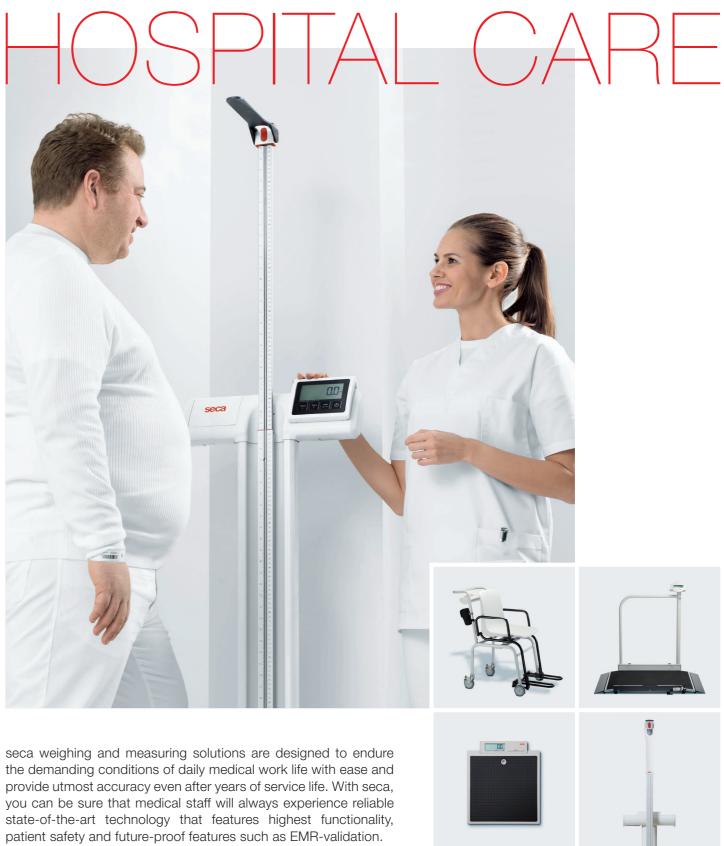

# Medical Measuring Systems and Scales for

Г

L

seca.com

| Measuring range | 60-210 cm             |
|-----------------|-----------------------|
| Graduation      | 1 mm                  |
| Function        | Automatic calibration |