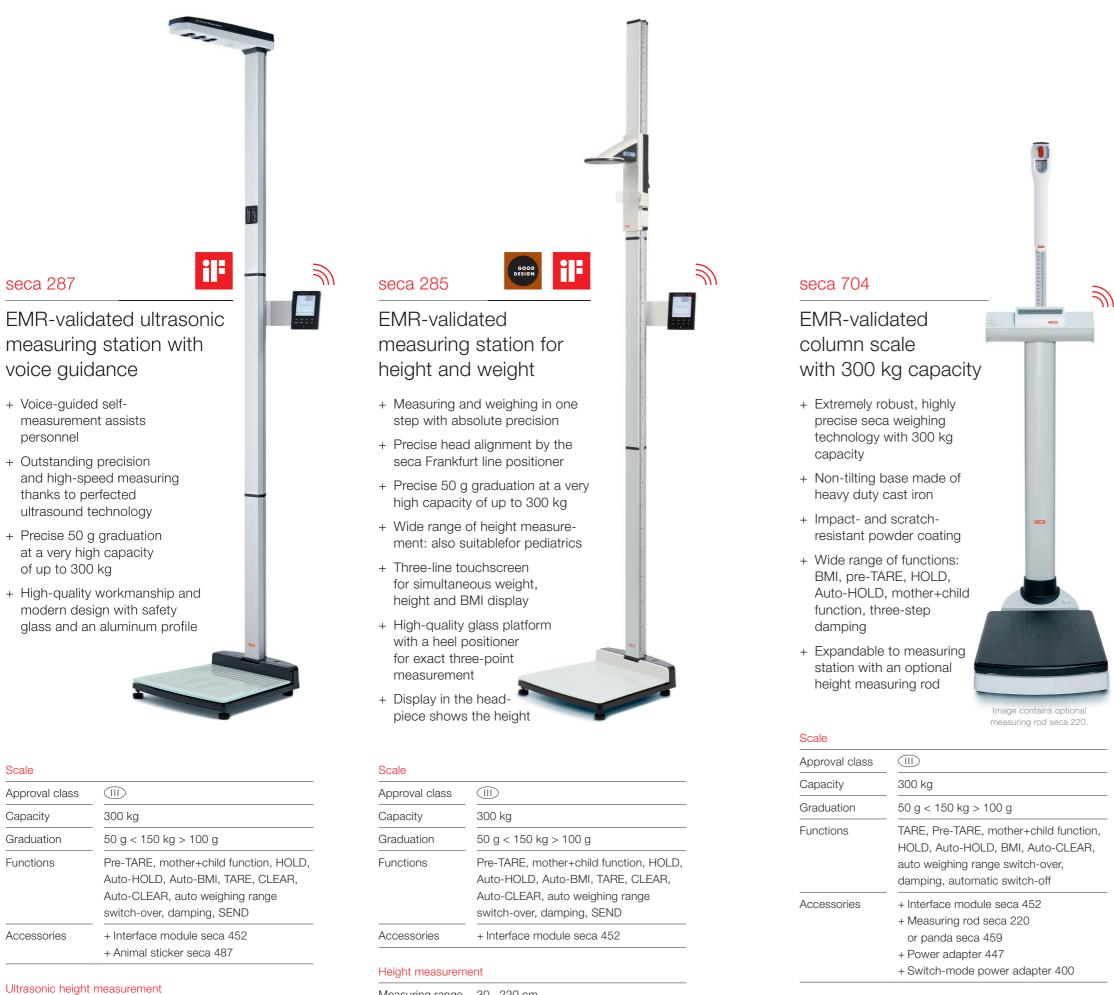

### seca 677

## EMR-validated wheelchair scale with handrail

- + Large wheelchair accessible platform
- + Convenient and foldable to save space
- + Mobile due to transport wheels
- + Handrail as a standing aid
- + Non-slip rubber mat
- + Two ramps included

| Approval class |                                                                                                  |
|----------------|--------------------------------------------------------------------------------------------------|
| Capacity       | 300 kg                                                                                           |
| Graduation     | 100 g < 200 kg > 200 g                                                                           |
| Functions      | TARE, Pre-TARE, HOLD, Auto-HOLD,<br>BMI, Auto-CLEAR, auto weighing range<br>switch-over, damping |
| Accessories    | + Interface module seca 452                                                                      |