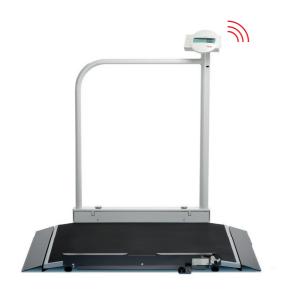

### seca 677

## EMR-validated wheelchair scale with handrail

- + Large wheelchair accessible platform
- + Convenient and foldable to save space
- + Mobile due to transport wheels
- + Handrail as a standing aid
- + Non-slip rubber mat
- + Two ramps included

| Approval class |                                                                                                  |
|----------------|--------------------------------------------------------------------------------------------------|
| Capacity       | 300 kg                                                                                           |
| Graduation     | 100 g < 200 kg > 200 g                                                                           |
| Functions      | TARE, Pre-TARE, HOLD, Auto-HOLD,<br>BMI, Auto-CLEAR, auto weighing range<br>switch-over, damping |
| Accessories    | + Interface module seca 452                                                                      |