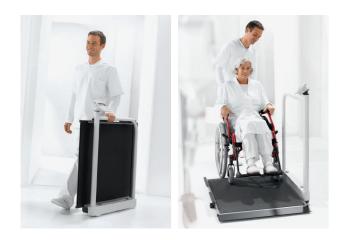

### seca 677

## EMR-validated wheelchair scale with handrail

- + Large wheelchair accessible platform
- + Convenient and foldable to save space
- + Mobile due to transport wheels
- + Handrail as a standing aid
- + Non-slip rubber mat
- + Two ramps included