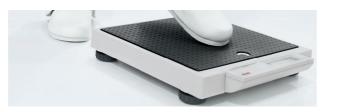

### seca 877

# Digital flat scale with foot pedal

- + Precise weighing technology for medical use
- + May be used standing up thanks to the foot pedals and tap-on function
- + Support feet for increased stability
- + Can weigh 10,000 times with a single set of batteries
- + Mother+child function to weigh toddlers

| Approval class |                                                                                                                                                                                                                      |
|----------------|----------------------------------------------------------------------------------------------------------------------------------------------------------------------------------------------------------------------|
| Capacity       | 200 kg                                                                                                                                                                                                               |
| Graduation     | 100 g < 150 kg > 200 g                                                                                                                                                                                               |
| Functions      | Mother+child function, tap-on automatic switch-on, automatic switch-off                                                                                                                                              |
| Accessories    | <ul> <li>+ Stadiometer seca 217 in combination<br/>with adapter element seca 437</li> <li>+ Carrying cases seca 409 / seca 415<br/>or seca 414 (for combination with<br/>stadiometer and adapter element)</li> </ul> |