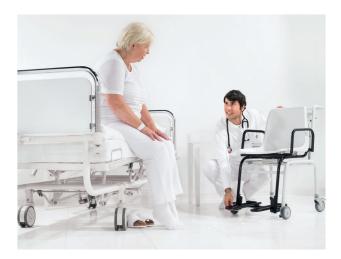

#### seca 959

### EMR-validated chair scale with precise graduation

- + 50 g graduation for exact measurement while sitting
- + Fold-up arm and footrests for easy access
- + Sophisticated engineering and robust construction for a long lifespan
- + Suitable for patients affected by obesity with up to 300 kg weighing capacity

| 300 kg                                                                                                                  |
|-------------------------------------------------------------------------------------------------------------------------|
| 50 g < 150 kg > 100 g < 250 kg > 200 g                                                                                  |
| TARE, Pre-TARE, HOLD, Auto-HOLD, BMI,<br>Auto-CLEAR, auto weighing range switch-<br>over, damping, automatic switch-off |
| + Interface module seca 452<br>+ Battery for longer mobile use seca 454                                                 |
|                                                                                                                         |