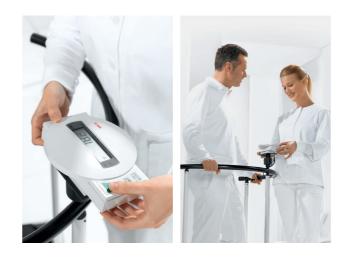

### seca 674

## **EMR-validated electronic** platform scale

- + Generously sized platform with high capacity of up to 360 kg
- + Flexible cable remote display with 2.3 m cable length
- + Suitable for weighing persons in a wheelchair or on a chair
- + Transport wheels and integrated handles for mobile use

| Capacity    | 360 kg / 800 lbs                                                         |
|-------------|--------------------------------------------------------------------------|
| Graduation  | 50 g / 0.1 lb                                                            |
| Functions   | TARE, Pre-TARE, HOLD, Auto-HOLD,<br>BMI, kg/lbs switch-over, damping     |
| Accessories | + Interface module seca 452<br>+ Stand for cable remote display seca 472 |