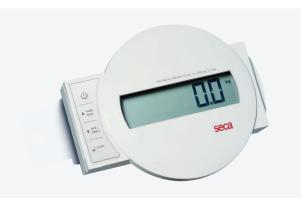

## Digital flat scale with cable remote display

- + Cable remote display for wall mounting or table installation
- + Robust and durable seca quality
- + Support feet for strong stability
- + Can be powered with batteries for mobile use or a power adapter for stationary use

| Capacity    | 250 kg / 550 lbs                                                                                                                                                                                                                                                                           |
|-------------|--------------------------------------------------------------------------------------------------------------------------------------------------------------------------------------------------------------------------------------------------------------------------------------------|
| Graduation  | - 100 g < 150 kg > 200 g<br>0.2 lb < 330 lbs > 0.5 lb                                                                                                                                                                                                                                      |
| Functions   | TARE, HOLD, BMI, kg/lbs switch-over, automatic switch-off                                                                                                                                                                                                                                  |
| Accessories | <ul> <li>+ Stadiometer seca 217 in combination<br/>with adapter element seca 437</li> <li>+ Carrying cases seca 409 / seca 421<br/>or seca 414 (for combination with<br/>stadiometer and adapter element)</li> <li>+ Power adapter 447</li> <li>+ Switch-mode power adapter 400</li> </ul> |