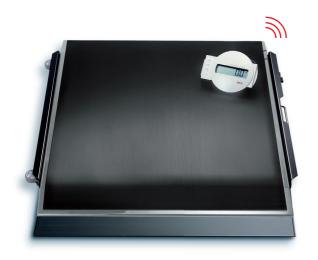

### seca 674

## **EMR-validated electronic** platform scale

- + Generously sized platform with high capacity of up to 360 kg
- + Flexible cable remote display with 2.3 m cable length
- + Suitable for weighing persons in a wheelchair or on a chair
- + Transport wheels and integrated handles for mobile use

| Capacity    | 360 kg / 800 lbs                                                         |
|-------------|--------------------------------------------------------------------------|
| Graduation  | 50 g / 0.1 lb                                                            |
| Functions   | TARE, Pre-TARE, HOLD, Auto-HOLD,<br>BMI, kg/lbs switch-over, damping     |
| Accessories | + Interface module seca 452<br>+ Stand for cable remote display seca 472 |