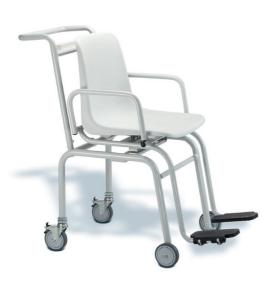

### seca 952

## Chair scale for weighing while seated

- + The simple solution for patients with decreased mobility
- + Fold-up arm and footrests make sitting down easy
- + Ergonomic seat for increased patient comfort
- + Wheels include brakes to ensure the scale stays in place when needed
- + Intuitive user interface simplifies use

| Capacity   | 200 kg / 440 lbs                                          |
|------------|-----------------------------------------------------------|
| Graduation | 100 g / 0.2 lb                                            |
| Functions  | TARE, Auto-HOLD, kg/lbs switch-over, automatic switch-off |