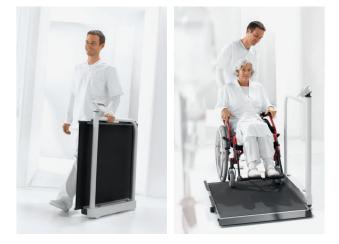

## seca 676

## EMR-validated wheelchair scale with handrail

- + Large wheelchair accessible platform
- + Convenient and foldable to save space
- + Mobile due to transport wheels
- + Handrail as a standing aid
- + Non-slip rubber mat
- + Two ramps included

| Capacity    | 360 kg / 800 lbs                                                                    |
|-------------|-------------------------------------------------------------------------------------|
| Graduation  | 50 g / 0.1 lb                                                                       |
| Functions   | TARE, Pre-TARE, HOLD, Auto-HOLD,<br>BMI, Auto-CLEAR, kg/lbs switch-over,<br>damping |
| Accessories | + Interface module seca 452                                                         |
|             |                                                                                     |