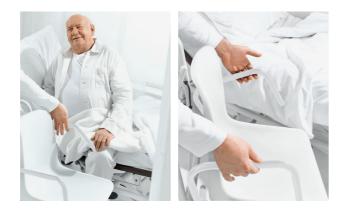

### seca 952

## Chair scale for weighing while seated

- + The simple solution for patients with decreased mobility
- + Fold-up arm and footrests make sitting down easy
- + Ergonomic seat for increased patient comfort
- + Wheels include brakes to ensure the scale stays in place when needed
- + Intuitive user interface simplifies use