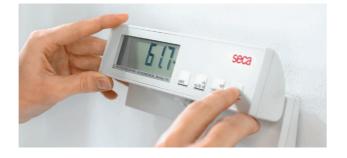

### seca 644

## EMR-validated handrail scale with generous platform

- + Safe weighing due to sturdy handrail
- + Large non-slip platform with 360 kg capacity
- + Swiveling display
- + With a BMI calculator and damping system
- + Mobile due to transport wheels

| Capacity    | 360 kg / 800 lbs                                                                                          |
|-------------|-----------------------------------------------------------------------------------------------------------|
| Graduation  | 50 g / 0.1 lb                                                                                             |
| Functions   | TARE, Pre-TARE, HOLD, Auto-HOLD,<br>BMI, Auto-CLEAR, automatic switch-off,<br>kg/lbs switch-over, damping |
| Accessories | + Interface module seca 452<br>+ Measuring rod seca 223                                                   |