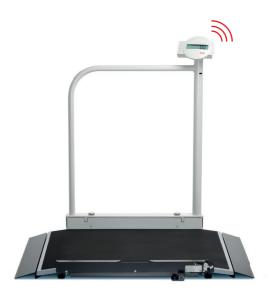

### seca 644

## EMR-validated handrail scale with generous platform

- + Safe weighing due to sturdy handrail
- + Large non-slip platform with 360 kg capacity
- + Swiveling display
- + With a BMI calculator and damping system
- + Mobile due to transport wheels

| Capacity    | 360 kg / 800 lbs                                                                                          |
|-------------|-----------------------------------------------------------------------------------------------------------|
| Graduation  | 50 g / 0.1 lb                                                                                             |
| Functions   | TARE, Pre-TARE, HOLD, Auto-HOLD,<br>BMI, Auto-CLEAR, automatic switch-off,<br>kg/lbs switch-over, damping |
| Accessories | + Interface module seca 452<br>+ Measuring rod seca 223                                                   |