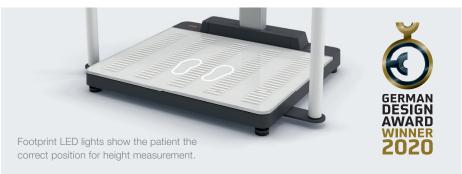

## Absolute confidence

- + The display shows names or IDs of users and patients
- + Display-controlled data transfer
- + Voice response for patient guidance aids personnel
- + Rapid measurement process within seconds thanks to the innovative ultrasound technology
- + Elegant design featuring extreme robustness thanks to a steel handrail directly anchored to the cast iron base
- + Large platform made of seca Bearclaw Glass® virtually break-resistant glass for extreme durability and hygiene