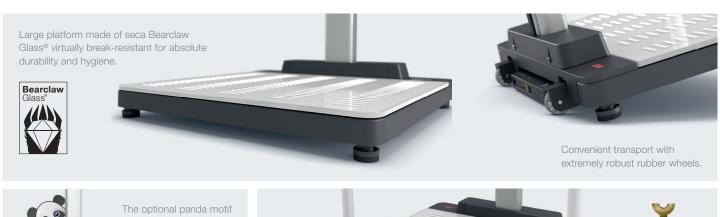

## Absolute confidence

- + The display shows names or IDs of users and patients
- + Display-controlled data transfer
- + Voice response for patient guidance aids personnel
- + Rapid measurement process within seconds thanks to the innovative ultrasound technology
- + Elegant design featuring extreme robustness thanks to a steel handrail directly anchored to the cast iron base
- + Large platform made of seca Bearclaw Glass® virtually break-resistant glass for extreme durability and hygiene