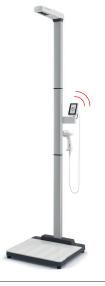

## Absolute confidence

- + The display shows names or IDs of users and patients
- + Display-controlled data transfer
- + Voice response for patient guidance aids personnel
- + Rapid measurement process within seconds thanks to the innovative ultrasound technology
- + Elegant design featuring extreme robustness thanks to a steel handrail directly anchored to the cast iron base
- + Large platform made of seca Bearclaw Glass® virtually break-resistant glass for extreme durability and hygiene