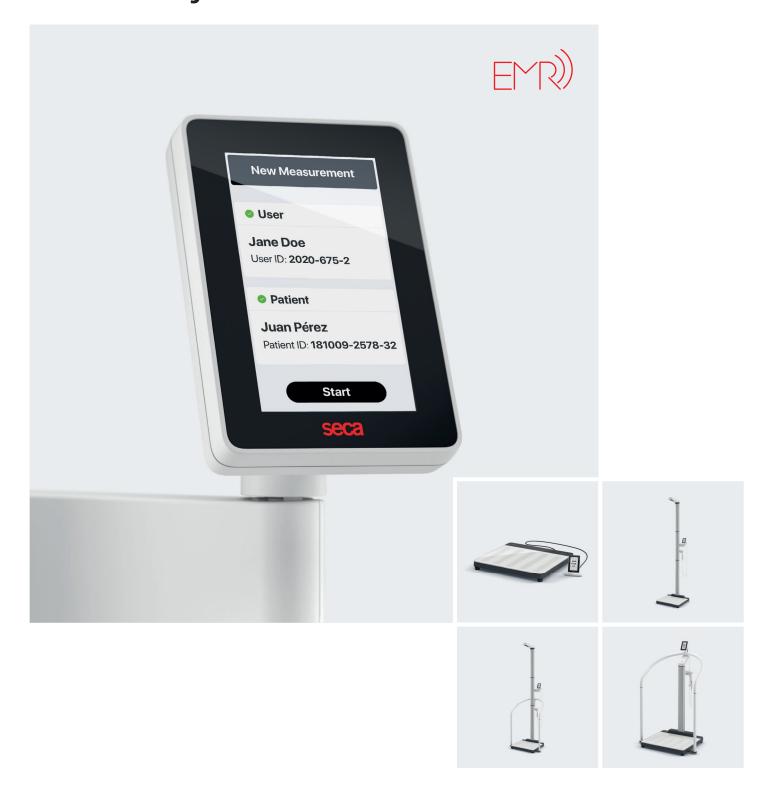

## Absolute confidence

- + The display shows names or IDs of users and patients
- + Display-controlled data transfer
- + Voice response for patient guidance aids personnel
- + Rapid measurement process within seconds thanks to the innovative ultrasound technology
- + Elegant design featuring extreme robustness thanks to a steel handrail directly anchored to the cast iron base
- + Large platform made of seca Bearclaw Glass® virtually break-resistant glass for extreme durability and hygiene

## Always the highest quality equipment for your needs

EMR-validated handrail

scale with ID-Display

- + flat scale seca 651
- + Approval class: (III)

Order code: SECA 651

seca headquarters

22089 Hamburg

Germany

seca gmbh & co. kg

Hammer Steindamm 3-25

- + Capacity: 300 kg
- + Graduation: 50 g < 150 kg > 100 g
- + handrail seca 455

+ flat scale seca 655

- + Approval class: (II)
- + Capacity: 300 kg
- + Graduation: 50 g < 150 kg > 100 g

+ Capacity: 300 kg

- + Graduation: 50 g < 150 kg > 100 g
- + Measuring range: 60 220 cm
- Graduation of measuring range: 1 mm

Order code: ON SMM AUT NN

+ flat scale seca 655

+ Approval class: (II)

- + ultrasonic height measurement seca 257
- + flat scale seca 655 + handrail seca 455
  - ultrasonic height measurement seca 257

EMR-validated ultrasonic

measuring station with

ID-Display and handrail

- + Approval class: (III)
- + Capacity: 300 kg
- + Graduation: 50 g < 150 kg > 100 g
- + Measuring range: 100 220 cm
- + Graduation of measuring range: 1 mm