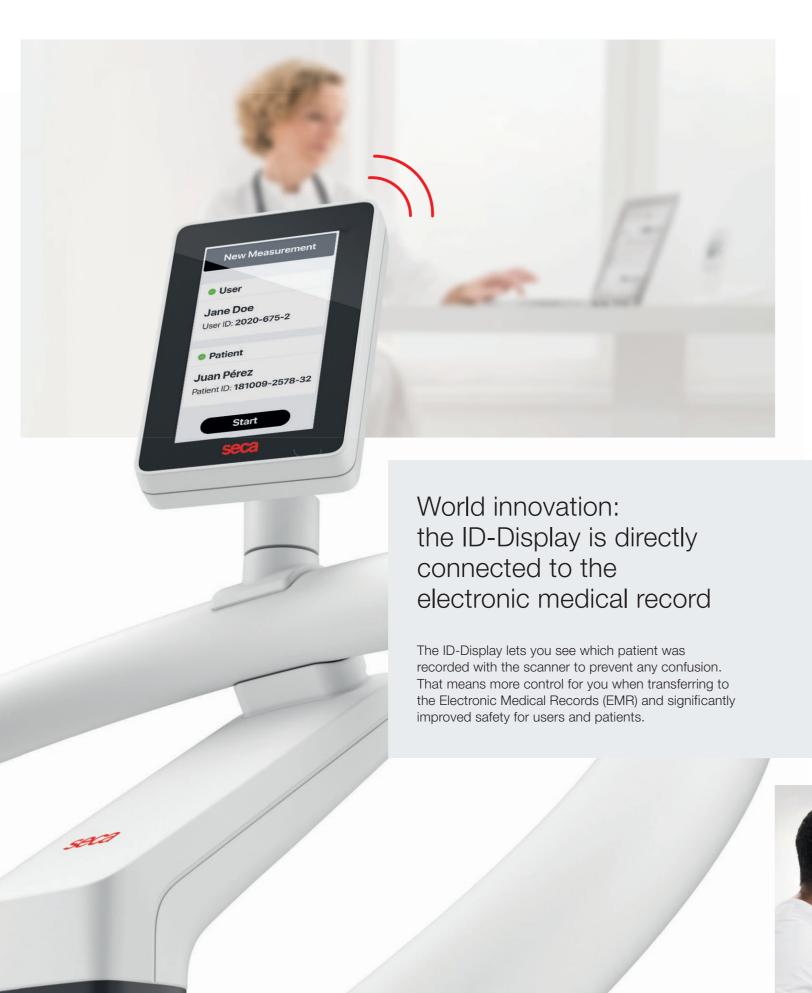

## Developed for electronic medical records

We're not only concerned with the perfect integration of measured data into your electronic medical record, we also deliver the ideal measuring station. That way, you get a completely coordinated integration solution from one source for safer and more efficient workflows.

## Absolute confidence

- + The display shows names or IDs of users and patients
- + Display-controlled data transfer
- + Voice response for patient guidance aids personnel
- + Rapid measurement process within seconds thanks to the innovative ultrasound technology
- + Elegant design featuring extreme robustness thanks to a steel handrail directly anchored to the cast iron base
- + Large platform made of seca Bearclaw Glass® virtually break-resistant glass for extreme durability and hygiene

Save time, eliminate transfer errors and achieve a zeroincident environment. Transfer height and weight directly into the Electronic Medical Records (EMR) and revolutionize your workflows. seca scales and measuring stations can be integrated into all EMR systems. Feel free to contact us.