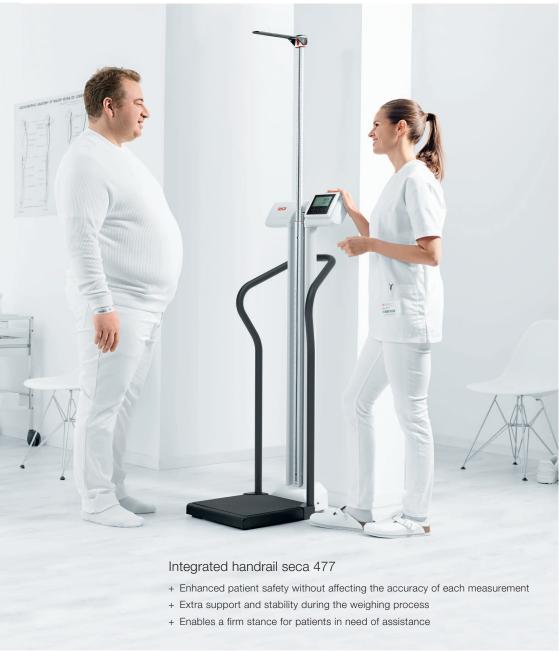

If you are looking to upgrade to a digital measuring rod or EMR integration, the seca 787 and 797 are the perfect options for you.

| _ow-pro   | file solid metal platform with tilt-proof design |
|-----------|--------------------------------------------------|
| Measurir  | ng rod (4 – 90 inch / 10 – 230 cm)               |
| _arge ru  | ober coated castors for excellent movability     |
| Display s | swappable to the left or right side              |
| Optional  | integrated handrail accessory                    |
| Optional  | panda facilitates measuring of children          |
| Damping   | system and Auto-HOLD function                    |
| Digital m | easuring rod (from 48 inch / 122 cm up)          |
| Two-line  | display shows height, weight and BMI             |
| JSB-por   | t and holder for scanner*                        |
| EMR val   | dated with upgradeable LAN/Wi-Fi module          |
| EMR val   | idated with built-in Wi-Fi module                |
|           |                                                  |