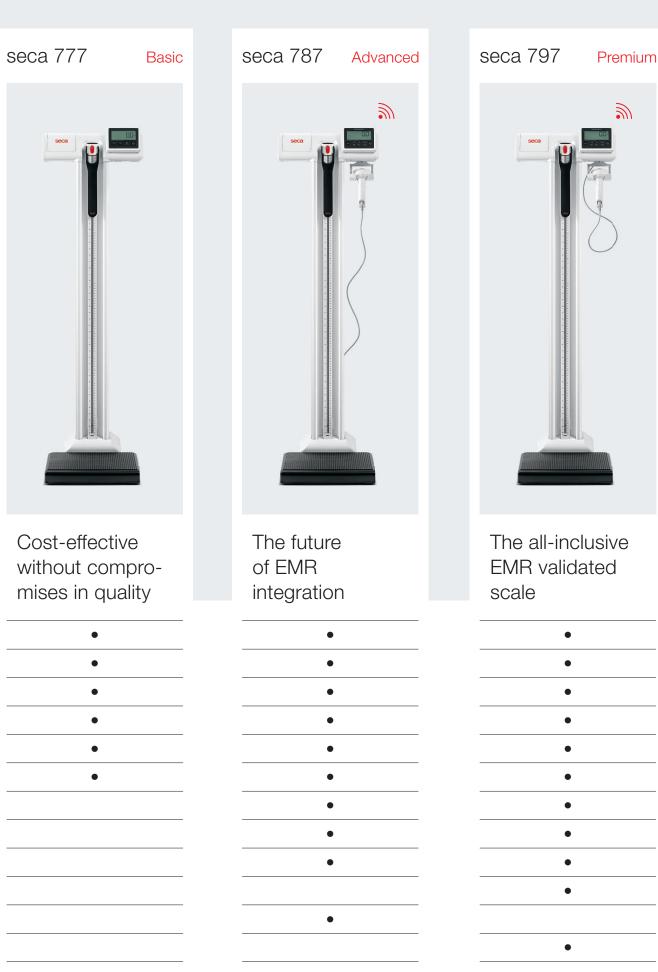

seca 777 series

### seca 777 series The price-performance

champion of measuring and weighing

You don't have to compromise on precision or quality when looking for a cost-efficient scale. The seca 777 provides the perfect solution with its oversized low-profile, tiltproof solid metal platform (no plastic), builtin measuring rod with 4 – 90" measuring range and optional integrated handrail.

If you are looking to upgrade to a digital measuring rod or EMR integration, the seca 787 and 797 are the perfect options for you.

| _ow-pro   | file solid metal platform with tilt-proof design |
|-----------|--------------------------------------------------|
| Measurir  | ng rod (4 – 90 inch / 10 – 230 cm)               |
| _arge ru  | ober coated castors for excellent movability     |
| Display s | swappable to the left or right side              |
| Optional  | integrated handrail accessory                    |
| Optional  | panda facilitates measuring of children          |
| Damping   | system and Auto-HOLD function                    |
| Digital m | easuring rod (from 48 inch / 122 cm up)          |
| Two-line  | display shows height, weight and BMI             |
| JSB-por   | t and holder for scanner*                        |
| EMR val   | dated with upgradeable LAN/Wi-Fi module          |
| EMR val   | idated with built-in Wi-Fi module                |
|           |                                                  |