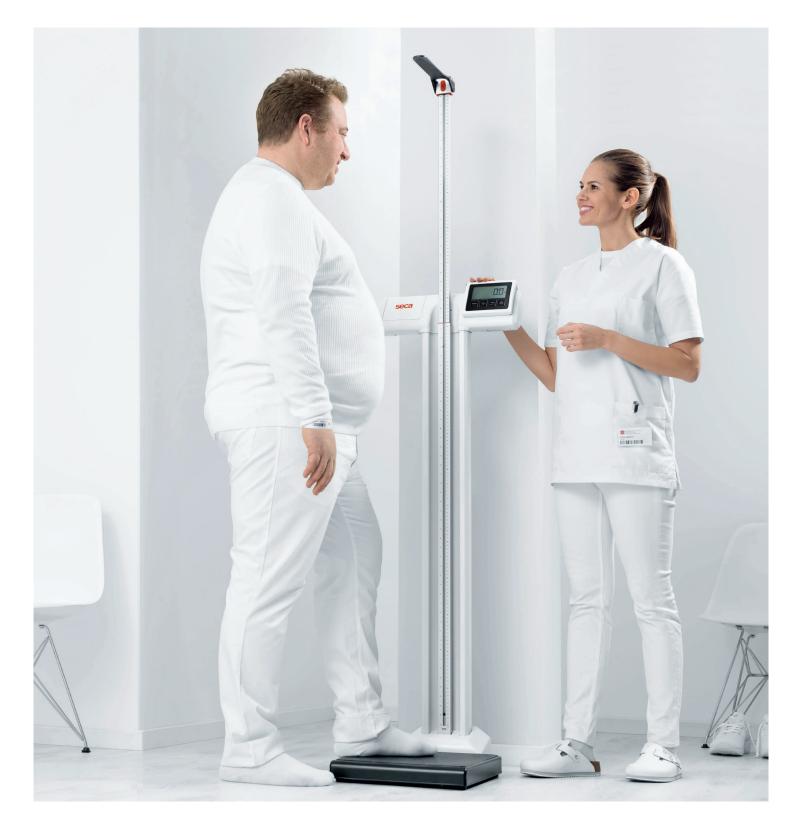

### seca 777 series The price-performance

champion of measuring and weighing

You don't have to compromise on precision or quality when looking for a cost-efficient scale. The seca 777 provides the perfect solution with its oversized low-profile, tiltproof solid metal platform (no plastic), builtin measuring rod with 4 – 90" measuring range and optional integrated handrail.

The design sets standards for precise, quick and secure weighing and measuring. With its high capacity of 550 lbs, the scale is optimal for accommodating all patient types. Its large, rubber coated castors also make it convenient for staff to transport the scale when needed.